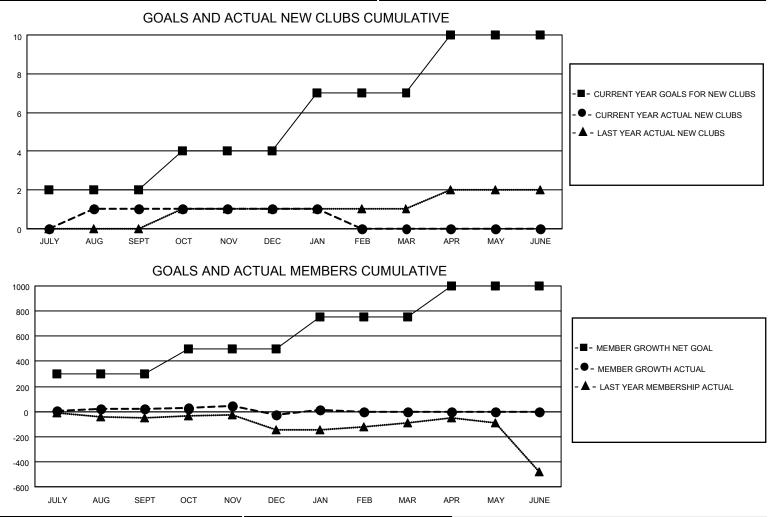

## LOCATION INDIA

District 317 C

Results as of: 1/31/2023

| Clubs                 |               |           |               | Members               |                        |                         |                                                    |
|-----------------------|---------------|-----------|---------------|-----------------------|------------------------|-------------------------|----------------------------------------------------|
| RESULTS FOR 2022-2023 |               |           |               | RESULTS FOR 2022-2023 |                        |                         |                                                    |
| QUARTER               | NEW CLUB GOAL | NEW CLUBS | DROPPED CLUBS | QUARTER               | BER GROWTH NET<br>GOAL | MEMBER GROWTH<br>ACTUAL | DROPPED<br>MEMBERS ACTUAL<br>(including transfers) |
| JULY/AUG/SEPT         | 2             | 1         | 0             | JULY/AUG/SEPT         | 300                    | 102                     | 70                                                 |
| OCT/NOV/DEC           | 2             | 0         | 0             | OCT/NOV/DEC           | 200                    | 73                      | 121                                                |
| JAN/FEB/MAR           | 3             | 0         | 0             | JAN/FEB/MAR           | 250                    | 46                      | 3                                                  |
| APR/MAY/JUNE          | 3             | 0         | 0             | APR/MAY/JUNE          | 250                    | 0                       | 0                                                  |